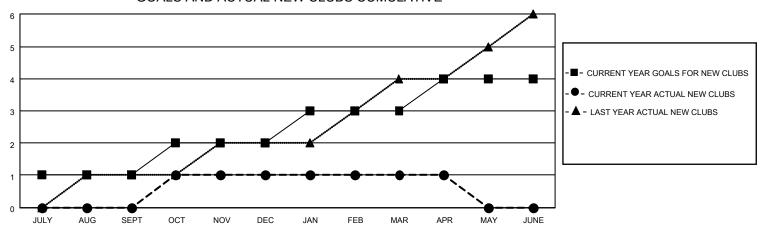

## MONTHLY MEMBERSHIP PROGRESS REPORT

LOCATION LEBANON District 351 Results as of: 4/30/2023

| Clubs                 |               |           |               | Members               |                        |                         |                                                    |
|-----------------------|---------------|-----------|---------------|-----------------------|------------------------|-------------------------|----------------------------------------------------|
| RESULTS FOR 2022-2023 |               |           |               | RESULTS FOR 2022-2023 |                        |                         |                                                    |
| QUARTER               | NEW CLUB GOAL | NEW CLUBS | DROPPED CLUBS | QUARTER MEME          | BER GROWTH NET<br>GOAL | MEMBER GROWTH<br>ACTUAL | DROPPED<br>MEMBERS ACTUAL<br>(including transfers) |
| JULY/AUG/SEPT         | 1             | 0         | 0             | JULY/AUG/SEPT         | 100                    | 120                     | 93                                                 |
| OCT/NOV/DEC           | 1             | 1         | 1             | OCT/NOV/DEC           | 55                     | 65                      | 98                                                 |
| JAN/FEB/MAR           | 1             | 0         | 0             | JAN/FEB/MAR           | 100                    | 81                      | 39                                                 |
| APR/MAY/JUNE          | 1             | 0         | 0             | APR/MAY/JUNE          | 45                     | 10                      | 10                                                 |