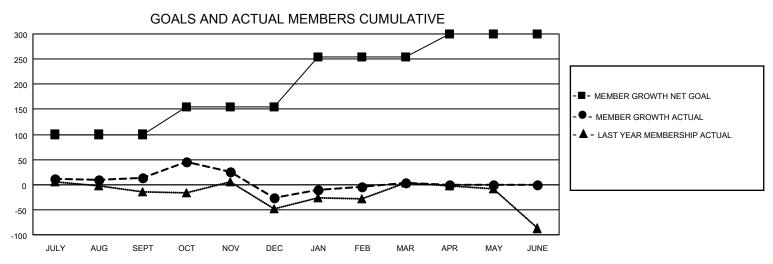

## MONTHLY MEMBERSHIP PROGRESS REPORT

LOCATION LEBANON District 351 Results as of: 4/30/2023

| Clubs                 |               |           |               | Members               |                        |                         |                                                    |
|-----------------------|---------------|-----------|---------------|-----------------------|------------------------|-------------------------|----------------------------------------------------|
| RESULTS FOR 2022-2023 |               |           |               | RESULTS FOR 2022-2023 |                        |                         |                                                    |
| QUARTER               | NEW CLUB GOAL | NEW CLUBS | DROPPED CLUBS | QUARTER MEME          | BER GROWTH NET<br>GOAL | MEMBER GROWTH<br>ACTUAL | DROPPED<br>MEMBERS ACTUAL<br>(including transfers) |
| JULY/AUG/SEPT         | 1             | 0         | 0             | JULY/AUG/SEPT         | 100                    | 120                     | 93                                                 |
| OCT/NOV/DEC           | 1             | 1         | 1             | OCT/NOV/DEC           | 55                     | 65                      | 98                                                 |
| JAN/FEB/MAR           | 1             | 0         | 0             | JAN/FEB/MAR           | 100                    | 81                      | 39                                                 |
| APR/MAY/JUNE          | 1             | 0         | 0             | APR/MAY/JUNE          | 45                     | 10                      | 10                                                 |